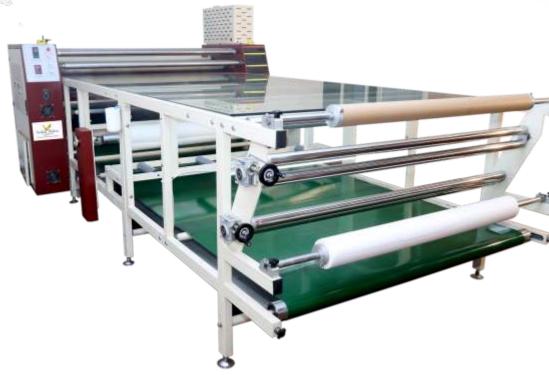

Neostampa / Wasatch / Maintop / Photoprint

**RIP** software

and Garments

GF-DIGI THERMO Multifunctional heat transfer machine. which enjoys customer confidence since its inception. It is an easy to use eco friendly device which caters desired results in a given time frame.

## **Features:**

- Advance technology of multifunctional heat transfer machine. Oil Based Heat Roller.
- Works on uneven fabric, cut pieces and roll to roll printing.
- Its multifaceted features includes heat transfer printing as well as cotton cold transfer
- Enables pneumatic pressurizing for flexible control of volume of pressure. Allows close and constant temperature control. Adjustable pressure system for effective solution.
- Excellent print quality and ink penetration. Ensures no color difference of fabric before and after the transfer printing.
- Enclosed wrapping of the roller ensures protection from heat loss problem. Less power consumption and man power required, thus cost effective printing.

sports wear and home furnishing, **Best for Textile**