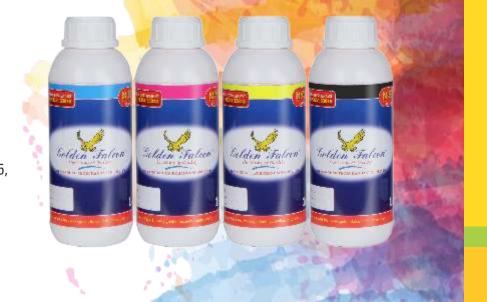

# **SUBLIMATION INK**

#### **FEATURES & BENEFITS**

- Properly maintained viscosity gives very good fluency, in turn helps in continuous production
- No clogging nature of ink increases life of the Print-head considerably.
- Excellent colour saturation, wide colour range, great fastness.
- Non-toxic, environmental friendly & fire-proof. • High transfer efficiency gives zero defects, zero rejections & hence saves money.
- Compatible for all kinds of Sublimation / water-based printers.

- Colours CMYK
- Packing 1 Kg Bottle / Pouch
- Compatible with Epson 5113, DX5, DX7, Konica, Etc.