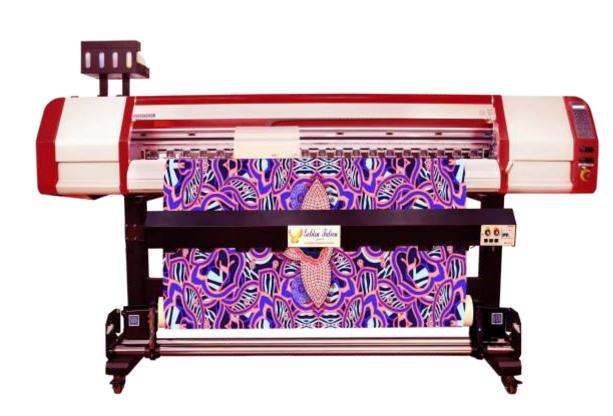

## **GF 1210L (2 Head) Sublimation Printer**

| Model                             | Epson 2H5113 (EP2H18-5113)                                                                                                             |
|-----------------------------------|----------------------------------------------------------------------------------------------------------------------------------------|
| Printhead                         | Newest Generation Variable DOD Piezo Epson Printhead EP5113                                                                            |
| Number of<br>Printhead            | 2 PCS Epson 5113 Printer Heads of 3200 nozzles                                                                                         |
| Max Print Width<br>1800mm         | 1800mm or 1.8Mtr                                                                                                                       |
| Printing Resolution               | 2pass : 360x600 55 m²/h 3pass : 360x1800 40 m²/h<br>4pass : 720x1200 34 m²/h 6pass : 720x1800 24 m²/h                                  |
| lnk                               | Type : Sublimation Color 4 colors CMYK Capacity 1000ml of each ink cartridge Ink Supply System : Block brake type of ink supply system |
| Media                             | Width 1800mm                                                                                                                           |
| Print Height                      | 2-5 mm above media adjustable                                                                                                          |
| Auto Printhead<br>Cleaning System | Anti-clogged Flash Function                                                                                                            |
| Clamp                             | Equipped                                                                                                                               |
| Input Power                       | AC220V,50Hz/60Hz                                                                                                                       |
| RIP software                      | Neostampa / Wasatch / Maintop / Photoprint                                                                                             |